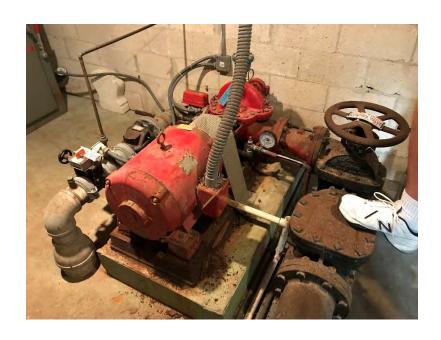

|                     |                                            |                   |               |                        |                |                   | Normal              | Current                 |
|---------------------|--------------------------------------------|-------------------|---------------|------------------------|----------------|-------------------|---------------------|-------------------------|
| Reserve<br>Category | Component Itoms                            | Quantity<br>Units | Unit Cost \$  | Replacement<br>Cost \$ | Normal<br>Life | Remaining<br>Life | Annual Contribution | Reserve<br>Requirement  |
| Category            | d - replace glass single                   | Ullits            | Offic Cost \$ | COSt \$                | Lile           | Lile              | Continuation        | Requirement             |
|                     | d - replace glass single doors             | 3                 | 4,800.00      | \$14,400               | 35             | 22                | \$411               | \$5,343                 |
|                     |                                            | 3                 | 4,000.00      | φ14,400                | 33             | 22                | Ф <del>4</del> 1 1  | <b>Ф</b> О, <b>З4</b> З |
|                     | e - replace exterior<br>double glass doors | 1                 | 12 500 00     | ¢42 500                | 35             | 22                | \$386               | <b>¢</b> E ∩10          |
|                     | f - replace interior                       | 1                 | 13,500.00     | \$13,500               | 33             | 22                | \$380               | \$5,018                 |
|                     | double glass doors                         | 4                 | 12 500 00     | ¢42 E00                | 40             | 27                | ტეეი                | <b>#4.204</b>           |
|                     | •                                          | ina Dinava.       | 13,500.00     | \$13,500               | 40             | 21                | \$338               | \$4,394                 |
|                     | 05 - Electrical & Plumb                    | oing Risers:      |               |                        |                |                   |                     |                         |
|                     | a - common electrical                      | 50                | 005.00        | <b>#44.055</b>         | 60             | 4.5               | <b>Ф700</b>         | <b>#00.040</b>          |
|                     | panel updates                              | 53                | 835.00        | \$44,255               | 60             | 15                | \$738               | \$33,210                |
|                     | b - common plumbing                        | 50                | 0.000.00      | <b>#440.000</b>        | 60             | 4.5               | <b>#4.040</b>       | <b>007.405</b>          |
|                     | riser updates                              | 53                | 2,200.00      | \$116,600              | 60             | 15                | \$1,943             | \$87,435                |
|                     | 06 - Generator:                            |                   |               |                        |                |                   |                     |                         |
|                     | a - replace generator                      | 4                 | 00 000 00     | 400.000                | 00             |                   | <b>4.400</b>        | 400.000                 |
|                     | 70Kw                                       | 1                 | 28,000.00     | \$28,000               | 20             | 1                 | \$1,400             | \$26,600                |
|                     | b - replace controller &                   |                   |               |                        | 00             |                   |                     |                         |
|                     | electrical                                 | . 1               | 24,000.00     | \$24,000               | 20             | 10                | \$1,200             | \$12,000                |
|                     | 07 - Fire System Relat                     | ed:               |               |                        |                |                   |                     |                         |
|                     | a - replace 40hp fire                      |                   |               |                        |                |                   |                     |                         |
|                     | pump station                               | 1                 | 36,000.00     | \$36,000               | 34             | 1                 | \$1,059             | \$34,947                |
|                     | b - replace fire alarm                     |                   |               |                        |                |                   |                     |                         |
|                     | system 06                                  | 53                | 525.00        | \$27,825               | 20             | 7                 | \$1,391             | \$18,083                |
|                     | c - replace fire alarm                     |                   |               |                        |                |                   |                     |                         |
|                     | system 16                                  | 53                | 155.00        | \$8,215                | 20             | 17                | \$411               | \$1,233                 |
|                     | 08 - Domestic Water S                      | tation:           |               |                        |                |                   |                     |                         |
|                     | a - replace domestic                       |                   |               |                        |                |                   |                     |                         |
|                     | water pumps                                | 2                 | 7,150.00      | \$14,300               | 20             | 1                 | \$715               | \$13,585                |