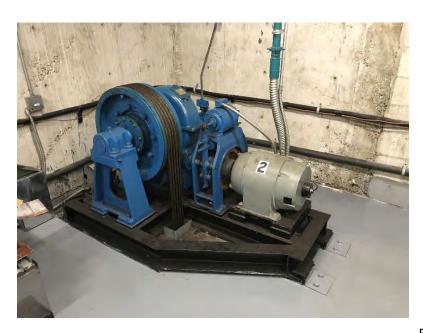

|                     |                          |                   |              |                        |                |                   | Normal              | Current                |
|---------------------|--------------------------|-------------------|--------------|------------------------|----------------|-------------------|---------------------|------------------------|
| Reserve<br>Category | Component Items          | Quantity<br>Units | Unit Cost \$ | Replacement<br>Cost \$ | Normal<br>Life | Remaining<br>Life | Annual Contribution | Reserve<br>Requirement |
| D - Elevator        |                          |                   |              |                        |                |                   |                     |                        |
|                     | 1 - Elevator Moderniz    | ation 06          |              |                        |                |                   |                     |                        |
|                     | a - elevator             |                   |              |                        |                |                   |                     |                        |
|                     | modernization 06         | 2                 | 175,000.00   | \$350,000              | 32             | 19                | \$10,938            | \$142,194              |
|                     | b - replace elevator     |                   |              |                        |                |                   |                     |                        |
|                     | motors 06                | 2                 | 25,000.00    | \$50,000               | 32             | 19                | \$1,563             | \$20,319               |
|                     | c - replace elevator     |                   |              |                        |                |                   |                     |                        |
|                     | drives                   | 2                 | 30,000.00    | \$60,000               | 50             | 19                | \$1,200             | \$37,200               |
|                     | 2 - General Elevator F   | Related:          |              |                        |                |                   |                     |                        |
|                     | a- replace elevator      |                   |              |                        |                |                   |                     |                        |
|                     | cables 06                | 2                 | 2,275.00     | \$4,550                | 16             | 3                 | \$284               | \$3,692                |
|                     | b - major elevator       |                   |              |                        |                |                   |                     |                        |
|                     | repairs 06               | 2                 | 5,500.00     | \$11,000               | 16             | 3                 | \$688               | \$8,944                |
|                     | 3 - Elevator Cabs:       |                   |              |                        |                |                   |                     |                        |
|                     | a - replace elevator     |                   |              |                        |                |                   |                     |                        |
|                     | flooring 16              | 2                 | 1,515.00     | \$3,030                | 16             | 13                | \$189               | \$567                  |
|                     | b - replace elevator     |                   |              |                        |                |                   |                     |                        |
|                     | walls / interior 16      | 2                 | 3,535.00     | \$7,070                | 16             | 13                | \$442               | \$1,326                |
|                     | c - replace elevator     |                   |              |                        |                |                   |                     |                        |
|                     | lighting / electrical 16 | 2                 | 1,215.00     | \$2,430                | 16             | 13                | \$152               | \$456                  |
|                     | d - replace interior     |                   |              |                        |                |                   |                     |                        |
|                     | door skins 16            | 2                 | 775.00       | \$1,550                | 16             | 13                | \$97                | \$291                  |
| D - Elevator Total  |                          |                   |              | \$489,630              | 50             | 19                | \$15,553            | \$214,989              |