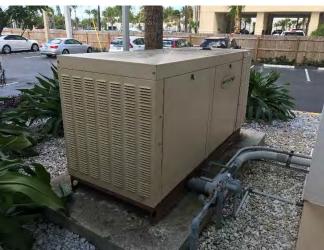

|                     |                                            |                   |               |                        |                |                   | Normal              | Current                 |
|---------------------|--------------------------------------------|-------------------|---------------|------------------------|----------------|-------------------|---------------------|-------------------------|
| Reserve<br>Category | Component Itoms                            | Quantity<br>Units | Unit Cost \$  | Replacement<br>Cost \$ | Normal<br>Life | Remaining<br>Life | Annual Contribution | Reserve<br>Requirement  |
| Category            | d - replace glass single                   | Ullits            | Offic Cost \$ | COSt \$                | Lile           | Lile              | Continuation        | Requirement             |
|                     | d - replace glass single doors             | 3                 | 4,800.00      | \$14,400               | 35             | 22                | \$411               | \$5,343                 |
|                     |                                            | 3                 | 4,000.00      | φ14,400                | 33             | 22                | Ф <del>4</del> 1 1  | <b>Ф</b> О, <b>З4</b> З |
|                     | e - replace exterior<br>double glass doors | 1                 | 12 500 00     | ¢42 500                | 35             | 22                | \$386               | <b>¢</b> E ∩10          |
|                     | f - replace interior                       | 1                 | 13,500.00     | \$13,500               | 33             | 22                | \$380               | \$5,018                 |
|                     | double glass doors                         | 4                 | 12 500 00     | ¢42 E00                | 40             | 27                | ტეეი                | <b>#4.204</b>           |
|                     | •                                          | ina Dinava.       | 13,500.00     | \$13,500               | 40             | 21                | \$338               | \$4,394                 |
|                     | 05 - Electrical & Plumb                    | oing Risers:      |               |                        |                |                   |                     |                         |
|                     | a - common electrical                      | 50                | 005.00        | <b>#44.055</b>         | 60             | 4.5               | <b>Ф700</b>         | <b>#00.040</b>          |
|                     | panel updates                              | 53                | 835.00        | \$44,255               | 60             | 15                | \$738               | \$33,210                |
|                     | b - common plumbing                        | 50                | 0.000.00      | <b>#440.000</b>        | 60             | 4.5               | <b>#4.040</b>       | <b>007.405</b>          |
|                     | riser updates                              | 53                | 2,200.00      | \$116,600              | 60             | 15                | \$1,943             | \$87,435                |
|                     | 06 - Generator:                            |                   |               |                        |                |                   |                     |                         |
|                     | a - replace generator                      | 4                 | 00 000 00     | 400.000                | 00             |                   | <b>4.400</b>        | 400.000                 |
|                     | 70Kw                                       | 1                 | 28,000.00     | \$28,000               | 20             | 1                 | \$1,400             | \$26,600                |
|                     | b - replace controller &                   |                   |               |                        | 00             |                   |                     |                         |
|                     | electrical                                 | . 1               | 24,000.00     | \$24,000               | 20             | 10                | \$1,200             | \$12,000                |
|                     | 07 - Fire System Relat                     | ed:               |               |                        |                |                   |                     |                         |
|                     | a - replace 40hp fire                      |                   |               |                        |                |                   |                     |                         |
|                     | pump station                               | 1                 | 36,000.00     | \$36,000               | 34             | 1                 | \$1,059             | \$34,947                |
|                     | b - replace fire alarm                     |                   |               |                        |                |                   |                     |                         |
|                     | system 06                                  | 53                | 525.00        | \$27,825               | 20             | 7                 | \$1,391             | \$18,083                |
|                     | c - replace fire alarm                     |                   |               |                        |                |                   |                     |                         |
|                     | system 16                                  | 53                | 155.00        | \$8,215                | 20             | 17                | \$411               | \$1,233                 |
|                     | 08 - Domestic Water S                      | tation:           |               |                        |                |                   |                     |                         |
|                     | a - replace domestic                       |                   |               |                        |                |                   |                     |                         |
|                     | water pumps                                | 2                 | 7,150.00      | \$14,300               | 20             | 1                 | \$715               | \$13,585                |