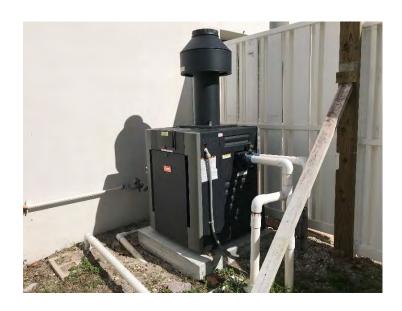

### **Photo Section:**

This section provides photographs of most of the component items listed in this reserve study – but not all. It does not provide photographs of problem areas, though they may be observable in the photographs – such as cracking on the asphalt paving.

|               |                                                |          |               |               |        |           | Normal       | Current     |
|---------------|------------------------------------------------|----------|---------------|---------------|--------|-----------|--------------|-------------|
| Reserve       |                                                | Quantity | 11 <b>:</b> 4 | Replacement   | Normal | Remaining | Annual       | Reserve     |
| Category      | Component Items                                | Units    | Unit Cost \$  | Cost \$       | Life   | Life      | Contribution | Requirement |
| E - Replace & | 01 - A/C Condensers:                           |          |               |               |        |           |              |             |
|               | a - replace fitness                            |          |               |               |        |           |              |             |
|               | room 2ton condenser                            |          |               |               |        |           |              |             |
|               | 14                                             | 1        | 2,700.00      | \$2,700       | 10     | 5         | \$270        | \$1,350     |
|               | b - replace pool room                          | ,        | 2,700.00      | Ψ2,700        |        | Ü         | Ψ210         | Ψ1,000      |
|               | 2ton condenser 18                              | 1        | 2,700.00      | \$2,700       | 10     | 10        | \$270        | \$0         |
|               | c - replace card room                          | •        | _,,           | <del>,</del>  |        |           | <del></del>  | **          |
|               | 2.5ton condenser 17                            | 1        | 2,700.00      | \$2,700       | 10     | 8         | \$270        | \$540       |
|               | d - replace elevator                           |          |               |               |        |           |              |             |
|               | room 1.5ton condenser                          |          |               |               |        |           |              |             |
|               | 06                                             | 1        | 2,100.00      | \$2,100       | 10     | 1         | \$210        | \$1,890     |
|               | e - replace lobby area                         |          |               |               |        |           |              |             |
|               | 4ton condenser 14                              | 1        | 3,800.00      | \$3,800       | 10     | 5         | \$380        | \$1,900     |
|               | 02 - A/C Air Handlers:                         |          |               |               |        |           |              |             |
|               | a - replace fitness                            |          |               |               |        |           |              |             |
|               | room 2ton air handler                          |          |               |               |        |           |              |             |
|               | 14                                             | 1        | 1,200.00      | \$1,200       | 20     | 15        | \$60         | \$300       |
|               | b - replace pool room                          |          |               |               | 00     |           |              |             |
|               | 2ton air handler 18                            | 1        | 1,200.00      | \$1,200       | 20     | 20        | \$60         | \$0         |
|               | c - replace card room<br>2.5ton air handler 17 | 4        | 4 000 00      | <b>#4.000</b> | 20     | 40        | <b>#</b> 05  | <b>#400</b> |
|               |                                                | 1        | 1,300.00      | \$1,300       | 20     | 18        | \$65         | \$130       |
|               | d - replace elevator<br>room 1.5ton air        |          |               |               |        |           |              |             |
|               | handler 06                                     | 1        | 1,000.00      | ¢1 000        | 20     | 1         | \$50         | \$950       |
|               | e - replace lobby area                         | 1        | 1,000.00      | \$1,000       | 20     | 1         | φου          | 066¢        |
|               | 4ton air handler 14                            | 1        | 1,800.00      | \$1,800       | 20     | 15        | \$90         | \$450       |
|               | TON All HANGICE 14                             | ı        | 1,000.00      | φ1,000        | 20     | 13        | φθυ          | Ψ430        |