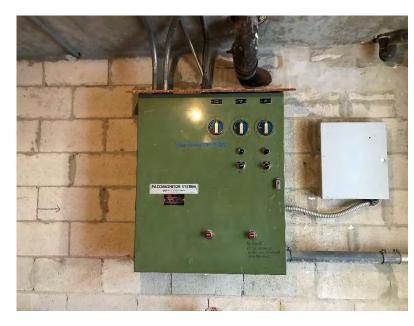

|                     |                                            |                   |               |                        |                |                   | Normal              | Current                 |
|---------------------|--------------------------------------------|-------------------|---------------|------------------------|----------------|-------------------|---------------------|-------------------------|
| Reserve<br>Category | Component Itoms                            | Quantity<br>Units | Unit Cost \$  | Replacement<br>Cost \$ | Normal<br>Life | Remaining<br>Life | Annual Contribution | Reserve<br>Requirement  |
| Category            | d - replace glass single                   | Ullits            | Offic Cost \$ | COSt \$                | Lile           | Lile              | Continuation        | Requirement             |
|                     | d - replace glass single doors             | 3                 | 4,800.00      | \$14,400               | 35             | 22                | \$411               | \$5,343                 |
|                     |                                            | 3                 | 4,000.00      | φ14,400                | 33             | 22                | Ф <del>4</del> 1 1  | <b>Ф</b> О, <b>З4</b> З |
|                     | e - replace exterior<br>double glass doors | 1                 | 12 500 00     | ¢42 500                | 35             | 22                | \$386               | <b>¢</b> E ∩10          |
|                     | f - replace interior                       | 1                 | 13,500.00     | \$13,500               | 33             | 22                | \$380               | \$5,018                 |
|                     | double glass doors                         | 4                 | 12 500 00     | ¢42 E00                | 40             | 27                | ტეეი                | <b>#4.204</b>           |
|                     | •                                          | ina Dinava.       | 13,500.00     | \$13,500               | 40             | 21                | \$338               | \$4,394                 |
|                     | 05 - Electrical & Plumb                    | oing Risers:      |               |                        |                |                   |                     |                         |
|                     | a - common electrical                      | 50                | 005.00        | <b>#44.055</b>         | 60             | 4.5               | <b>Ф700</b>         | <b>#00.040</b>          |
|                     | panel updates                              | 53                | 835.00        | \$44,255               | 60             | 15                | \$738               | \$33,210                |
|                     | b - common plumbing                        | 50                | 0.000.00      | <b>#440.000</b>        | 60             | 4.5               | <b>#4.040</b>       | <b>007.405</b>          |
|                     | riser updates                              | 53                | 2,200.00      | \$116,600              | 60             | 15                | \$1,943             | \$87,435                |
|                     | 06 - Generator:                            |                   |               |                        |                |                   |                     |                         |
|                     | a - replace generator                      | 4                 | 00 000 00     | 400.000                | 00             |                   | <b>4.400</b>        | 400.000                 |
|                     | 70Kw                                       | 1                 | 28,000.00     | \$28,000               | 20             | 1                 | \$1,400             | \$26,600                |
|                     | b - replace controller &                   |                   |               |                        | 00             |                   |                     |                         |
|                     | electrical                                 | . 1               | 24,000.00     | \$24,000               | 20             | 10                | \$1,200             | \$12,000                |
|                     | 07 - Fire System Relat                     | ed:               |               |                        |                |                   |                     |                         |
|                     | a - replace 40hp fire                      |                   |               |                        |                |                   |                     |                         |
|                     | pump station                               | 1                 | 36,000.00     | \$36,000               | 34             | 1                 | \$1,059             | \$34,947                |
|                     | b - replace fire alarm                     |                   |               |                        |                |                   |                     |                         |
|                     | system 06                                  | 53                | 525.00        | \$27,825               | 20             | 7                 | \$1,391             | \$18,083                |
|                     | c - replace fire alarm                     |                   |               |                        |                |                   |                     |                         |
|                     | system 16                                  | 53                | 155.00        | \$8,215                | 20             | 17                | \$411               | \$1,233                 |
|                     | 08 - Domestic Water S                      | tation:           |               |                        |                |                   |                     |                         |
|                     | a - replace domestic                       |                   |               |                        |                |                   |                     |                         |
|                     | water pumps                                | 2                 | 7,150.00      | \$14,300               | 20             | 1                 | \$715               | \$13,585                |