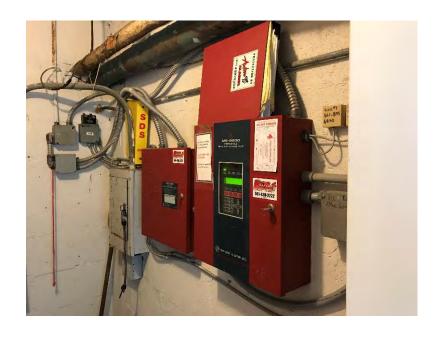

|                     |                                            |                   |               |                        |                |                   | Normal              | Current                 |
|---------------------|--------------------------------------------|-------------------|---------------|------------------------|----------------|-------------------|---------------------|-------------------------|
| Reserve<br>Category | Component Itoms                            | Quantity<br>Units | Unit Cost \$  | Replacement<br>Cost \$ | Normal<br>Life | Remaining<br>Life | Annual Contribution | Reserve<br>Requirement  |
| Category            | d - replace glass single                   | Ullits            | Offic Cost \$ | COSt \$                | Lile           | Lile              | Continuation        | Requirement             |
|                     | d - replace glass single doors             | 3                 | 4,800.00      | \$14,400               | 35             | 22                | \$411               | \$5,343                 |
|                     |                                            | 3                 | 4,000.00      | φ14,400                | 33             | 22                | Ф <del>4</del> 1 1  | <b>Ф</b> О, <b>З4</b> З |
|                     | e - replace exterior<br>double glass doors | 1                 | 12 500 00     | ¢42 500                | 35             | 22                | \$386               | <b>¢</b> E ∩10          |
|                     | f - replace interior                       | 1                 | 13,500.00     | \$13,500               | 33             | 22                | \$380               | \$5,018                 |
|                     | double glass doors                         | 4                 | 12 500 00     | ¢42 E00                | 40             | 27                | ტეეი                | <b>#4.204</b>           |
|                     | •                                          | ina Dinava.       | 13,500.00     | \$13,500               | 40             | 21                | \$338               | \$4,394                 |
|                     | 05 - Electrical & Plumb                    | oing Risers:      |               |                        |                |                   |                     |                         |
|                     | a - common electrical                      | 50                | 005.00        | <b>#44.055</b>         | 60             | 4.5               | <b>Ф700</b>         | <b>#00.040</b>          |
|                     | panel updates                              | 53                | 835.00        | \$44,255               | 60             | 15                | \$738               | \$33,210                |
|                     | b - common plumbing                        | 50                | 0.000.00      | <b>#440.000</b>        | 60             | 4.5               | <b>#4.040</b>       | <b>007.405</b>          |
|                     | riser updates                              | 53                | 2,200.00      | \$116,600              | 60             | 15                | \$1,943             | \$87,435                |
|                     | 06 - Generator:                            |                   |               |                        |                |                   |                     |                         |
|                     | a - replace generator                      | 4                 | 00 000 00     | 400.000                | 00             |                   | <b>4.400</b>        | 400.000                 |
|                     | 70Kw                                       | 1                 | 28,000.00     | \$28,000               | 20             | 1                 | \$1,400             | \$26,600                |
|                     | b - replace controller &                   |                   |               |                        | 00             |                   |                     |                         |
|                     | electrical                                 | . 1               | 24,000.00     | \$24,000               | 20             | 10                | \$1,200             | \$12,000                |
|                     | 07 - Fire System Relat                     | ed:               |               |                        |                |                   |                     |                         |
|                     | a - replace 40hp fire                      |                   |               |                        |                |                   |                     |                         |
|                     | pump station                               | 1                 | 36,000.00     | \$36,000               | 34             | 1                 | \$1,059             | \$34,947                |
|                     | b - replace fire alarm                     |                   |               |                        |                |                   |                     |                         |
|                     | system 06                                  | 53                | 525.00        | \$27,825               | 20             | 7                 | \$1,391             | \$18,083                |
|                     | c - replace fire alarm                     |                   |               |                        |                |                   |                     |                         |
|                     | system 16                                  | 53                | 155.00        | \$8,215                | 20             | 17                | \$411               | \$1,233                 |
|                     | 08 - Domestic Water S                      | tation:           |               |                        |                |                   |                     |                         |
|                     | a - replace domestic                       |                   |               |                        |                |                   |                     |                         |
|                     | water pumps                                | 2                 | 7,150.00      | \$14,300               | 20             | 1                 | \$715               | \$13,585                |