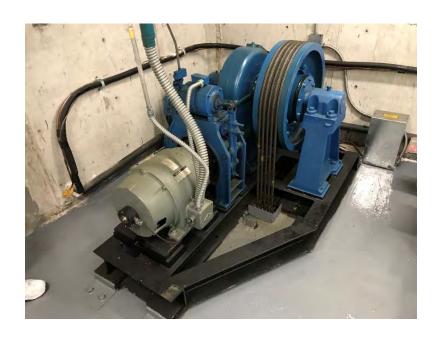

|                     |                          |                   |              |                        |                |                   | Normal              | Current                |
|---------------------|--------------------------|-------------------|--------------|------------------------|----------------|-------------------|---------------------|------------------------|
| Reserve<br>Category | Component Items          | Quantity<br>Units | Unit Cost \$ | Replacement<br>Cost \$ | Normal<br>Life | Remaining<br>Life | Annual Contribution | Reserve<br>Requirement |
| D - Elevator        |                          |                   |              |                        |                |                   |                     |                        |
|                     | 1 - Elevator Moderniz    | ation 06          |              |                        |                |                   |                     |                        |
|                     | a - elevator             |                   |              |                        |                |                   |                     |                        |
|                     | modernization 06         | 2                 | 175,000.00   | \$350,000              | 32             | 19                | \$10,938            | \$142,194              |
|                     | b - replace elevator     |                   |              |                        |                |                   |                     |                        |
|                     | motors 06                | 2                 | 25,000.00    | \$50,000               | 32             | 19                | \$1,563             | \$20,319               |
|                     | c - replace elevator     |                   |              |                        |                |                   |                     |                        |
|                     | drives                   | 2                 | 30,000.00    | \$60,000               | 50             | 19                | \$1,200             | \$37,200               |
|                     | 2 - General Elevator F   | Related:          |              |                        |                |                   |                     |                        |
|                     | a- replace elevator      |                   |              |                        |                |                   |                     |                        |
|                     | cables 06                | 2                 | 2,275.00     | \$4,550                | 16             | 3                 | \$284               | \$3,692                |
|                     | b - major elevator       |                   |              |                        |                |                   |                     |                        |
|                     | repairs 06               | 2                 | 5,500.00     | \$11,000               | 16             | 3                 | \$688               | \$8,944                |
|                     | 3 - Elevator Cabs:       |                   |              |                        |                |                   |                     |                        |
|                     | a - replace elevator     |                   |              |                        |                |                   |                     |                        |
|                     | flooring 16              | 2                 | 1,515.00     | \$3,030                | 16             | 13                | \$189               | \$567                  |
|                     | b - replace elevator     |                   |              |                        |                |                   |                     |                        |
|                     | walls / interior 16      | 2                 | 3,535.00     | \$7,070                | 16             | 13                | \$442               | \$1,326                |
|                     | c - replace elevator     |                   |              |                        |                |                   |                     |                        |
|                     | lighting / electrical 16 | 2                 | 1,215.00     | \$2,430                | 16             | 13                | \$152               | \$456                  |
|                     | d - replace interior     |                   |              |                        |                |                   |                     |                        |
|                     | door skins 16            | 2                 | 775.00       | \$1,550                | 16             | 13                | \$97                | \$291                  |
| D - Elevator Total  |                          |                   |              | \$489,630              | 50             | 19                | \$15,553            | \$214,989              |