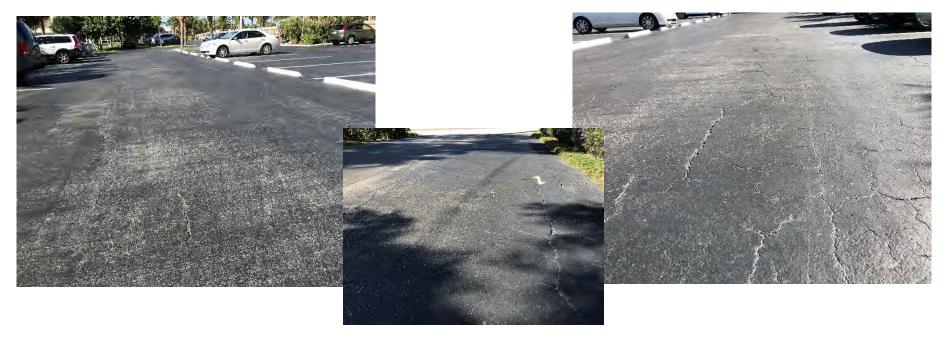

### **Photo Section:**

This section provides photographs of most of the component items listed in this reserve study – but not all. It does not provide photographs of problem areas, though they may be observable in the photographs – such as cracking on the asphalt paving.

|                  |                             |                |                 |                  |                |           | Normal       | Current     |
|------------------|-----------------------------|----------------|-----------------|------------------|----------------|-----------|--------------|-------------|
| Reserve          |                             | Quantity       |                 | Replacement      | Normal         | Remaining | Annual       | Reserve     |
| Category         | Component Items             | Units          | Unit Cost \$    | Cost \$          | Life           | Life      | Contribution | Requirement |
| C - Paving       |                             |                |                 |                  |                |           |              |             |
|                  | 1 - Asphalt & Milling (s    | y):            |                 |                  |                |           |              |             |
|                  | a - asphalt & milling       |                |                 |                  |                |           |              |             |
|                  | parking areas (sy)          | 3,175          | 9.00            | \$28,575         | 20             | 3         | \$1,429      | \$24,293    |
|                  | b - sealcoat & lines        |                |                 |                  |                |           |              |             |
|                  | parking areas (sy)          | 3,175          | 1.75            | \$5,556          | 5              | 1         | \$1,111      | \$4,444     |
|                  | c - note: board is planning | g on sealcoati | ng asphalt in 2 | 019 - gave add'l | life to asphal | lt        |              |             |
|                  | 2 - Sidewalks:              |                |                 |                  |                |           |              |             |
|                  | a - replace concrete        |                |                 |                  |                |           |              |             |
|                  | sidewalks (sf)              | 880            | 6.00            | \$5,280          | 60             | 16        | \$88         | \$3,872     |
|                  | b - retextured sidewalks    | 880            | 3.00            | \$2,640          | 20             | 10        | \$132        | \$1,320     |
|                  | c - paint textured          |                |                 |                  |                |           |              |             |
|                  | sidewalks                   | 880            | 0.85            | \$748            | 4              | 2         | \$187        | \$374       |
|                  | 3 - Pool Area Paving (s     | sf):           |                 |                  |                |           |              |             |
|                  | a - replace concrete        |                |                 |                  |                |           |              |             |
|                  | pavers                      | 3,400          | 4.25            | \$14,450         | 30             | 6         | \$482        | \$11,568    |
|                  | 4 - General Paving:         |                |                 |                  |                |           |              |             |
|                  | a - paving repairs /        |                |                 |                  |                |           |              |             |
|                  | surveys / misc.             | 7,455          | 0.43            | \$3,206          | 5              | 1         | \$641        | \$2,564     |
| C - Paving Total |                             |                |                 | \$60,455         | 60             | 16        | \$4,070      | \$48,435    |