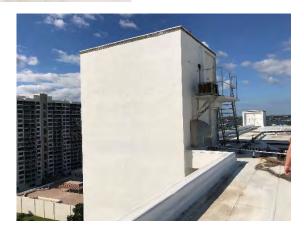

### **Photo Section:**

This section provides photographs of most of the component items listed in this reserve study – but not all. It does not provide photographs of problem areas, though they may be observable in the photographs – such as cracking on the asphalt paving.

|          |                             |                 |                 |                   |              |           | Normal           | Current     |
|----------|-----------------------------|-----------------|-----------------|-------------------|--------------|-----------|------------------|-------------|
| Reserve  |                             | Quantity        |                 | Replacement       | Normal       | Remaining | Annual           | Reserve     |
| Category | <b>Component Items</b>      | Units           | Unit Cost \$    | Cost \$           | Life         | Life      | Contribution     | Requirement |
|          | 03 - Condo Bldg. Rest       | orations:       |                 |                   |              |           |                  |             |
|          | a - restore exterior        |                 |                 |                   |              |           |                  |             |
|          | walls of condo bldg.        | 132,022         | 0.80            | \$105,618         | 12           | 9         | \$8,802          | \$26,406    |
|          | b - restore condo bldg.     |                 |                 |                   |              |           |                  |             |
|          | catwalk decks               | 11,999          | 1.50            | \$17,999          | 12           | 7         | \$1,500          | \$7,500     |
|          | c - restore condo bldg.     |                 |                 |                   |              |           |                  |             |
|          | stairwell decks             | 8,064           | 1.50            | \$12,096          | 12           | 7         | \$1,008          | \$5,040     |
|          | d - restore condo bldg.     |                 |                 |                   |              |           |                  |             |
|          | balcony decks               | 13,689          | 1.50            | \$20,534          | 12           | 7         | \$1,711          | \$8,555     |
|          | e - retexture condo         |                 |                 |                   |              |           |                  |             |
|          | bldg. catwalk decks         | 11,999          | 3.00            | \$35,997          | 20           | 10        | \$1,800          | \$18,000    |
|          | f - replace expansion       |                 |                 |                   |              |           |                  |             |
|          | joints                      | 102             | 52.00           | \$5,304           | 20           | 16        | \$265            | \$1,060     |
|          | g - note: restoration cost  |                 |                 | •                 |              |           |                  |             |
|          | h - note: restoration cost  | -               |                 |                   |              | -         |                  |             |
|          | i - note: the building wall | •               | •               | , ,               |              |           | rete restoration |             |
|          | j - note: the building sho  | uld be inspecte | ed for concrete | restoration prior | to each pain | it cycle  |                  |             |
|          | 04 - Doors:                 |                 |                 |                   |              |           |                  |             |
|          | a - replace single          |                 |                 |                   |              |           |                  |             |
|          | exterior metal doors &      |                 |                 |                   |              |           |                  |             |
|          | frames                      | 10              | 2,200.00        | \$22,000          | 25           | 10        | \$880            | \$13,200    |
|          | b - replace single trash    |                 |                 |                   |              |           |                  |             |
|          | chute doors & frames        | 13              | 2,200.00        | \$28,600          | 25           | 15        | \$1,144          | \$11,440    |
|          | c - replace double          |                 |                 |                   |              |           |                  |             |
|          | exterior metal doors &      | _               |                 | <b>.</b>          |              | _         | <b>.</b>         | **          |
|          | frames                      | 2               | 3,800.00        | \$7,600           | 25           | 5         | \$304            | \$6,080     |