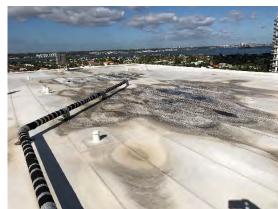

### **Photo Section:**

This section provides photographs of most of the component items listed in this reserve study – but not all. It does not provide photographs of problem areas, though they may be observable in the photographs – such as cracking on the asphalt paving.

| Reserve<br>Category<br>A - Roofing | Component Items                             | Quantity<br>Units | Unit Cost \$ | Replacement<br>Cost \$ | Normal<br>Life | Remaining<br>Life | Normal<br>Annual<br>Contribution | Current<br>Reserve<br>Requirement |
|------------------------------------|---------------------------------------------|-------------------|--------------|------------------------|----------------|-------------------|----------------------------------|-----------------------------------|
|                                    | 1 - Condo Bldg. Roof:                       |                   |              |                        |                |                   |                                  |                                   |
|                                    | a - replace condo bldg.                     | <b>-</b> 400      | 10.1=        | <b>4==</b> 440         | 4.5            |                   | <b>*=</b>                        | 400.004                           |
|                                    | single ply roof                             | 7,400             | 10.15        | \$75,110               | 15             | 3                 | \$5,007                          | \$60,084                          |
|                                    | b - epoxy bldg. one                         |                   |              |                        | _              |                   |                                  |                                   |
|                                    | story roof 16                               | 735               | 1.75         | \$1,286                | 5              | 3                 | \$257                            | \$514                             |
|                                    | 2 - Roofing Other:<br>a - roofing repairs / |                   |              |                        |                |                   |                                  |                                   |
|                                    | surveys / misc.                             | 9,135             | 0.60         | \$5,481                | 5              | 2                 | \$1,096                          | \$3,288                           |
|                                    | b - based on information                    | collected from    | board membe  | er regarding 2018      | roof inspect   | tion, roof has 2  | 2-4 year remainiı                | ng life                           |
| A - Roofing Total                  |                                             |                   |              | \$81,877               | 15             | 3                 | \$6,360                          | \$63,886                          |