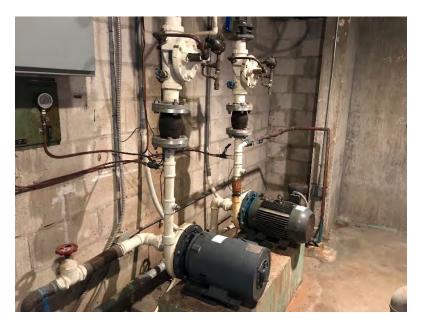

|                     |                                            |                   |               |                        |                |                   | Normal              | Current                 |
|---------------------|--------------------------------------------|-------------------|---------------|------------------------|----------------|-------------------|---------------------|-------------------------|
| Reserve<br>Category | Component Itoms                            | Quantity<br>Units | Unit Cost \$  | Replacement<br>Cost \$ | Normal<br>Life | Remaining<br>Life | Annual Contribution | Reserve<br>Requirement  |
| Category            | d - replace glass single                   | Ullits            | Offic Cost \$ | COSt \$                | Lile           | Lile              | Continuation        | Requirement             |
|                     | d - replace glass single doors             | 3                 | 4,800.00      | \$14,400               | 35             | 22                | \$411               | \$5,343                 |
|                     |                                            | 3                 | 4,000.00      | φ14,400                | 33             | 22                | Ф <del>4</del> 1 1  | <b>Ф</b> О, <b>З4</b> З |
|                     | e - replace exterior<br>double glass doors | 1                 | 12 500 00     | ¢42 500                | 35             | 22                | \$386               | <b>¢</b> E ∩10          |
|                     | f - replace interior                       | 1                 | 13,500.00     | \$13,500               | 33             | 22                | \$380               | \$5,018                 |
|                     | double glass doors                         | 4                 | 12 500 00     | ¢42 E00                | 40             | 27                | ტეეი                | <b>#4.204</b>           |
|                     | •                                          | ina Dinava.       | 13,500.00     | \$13,500               | 40             | 21                | \$338               | \$4,394                 |
|                     | 05 - Electrical & Plumb                    | oing Risers:      |               |                        |                |                   |                     |                         |
|                     | a - common electrical                      | 50                | 005.00        | <b>#44.055</b>         | 60             | 4.5               | <b>Ф700</b>         | <b>#00.040</b>          |
|                     | panel updates                              | 53                | 835.00        | \$44,255               | 60             | 15                | \$738               | \$33,210                |
|                     | b - common plumbing                        | 50                | 0.000.00      | <b>#440.000</b>        | 60             | 4.5               | <b>#4.040</b>       | <b>007.405</b>          |
|                     | riser updates                              | 53                | 2,200.00      | \$116,600              | 60             | 15                | \$1,943             | \$87,435                |
|                     | 06 - Generator:                            |                   |               |                        |                |                   |                     |                         |
|                     | a - replace generator                      | 4                 | 00 000 00     | 400.000                | 00             |                   | <b>4.400</b>        | 400.000                 |
|                     | 70Kw                                       | 1                 | 28,000.00     | \$28,000               | 20             | 1                 | \$1,400             | \$26,600                |
|                     | b - replace controller &                   |                   |               |                        | 00             |                   |                     |                         |
|                     | electrical                                 | . 1               | 24,000.00     | \$24,000               | 20             | 10                | \$1,200             | \$12,000                |
|                     | 07 - Fire System Relat                     | ed:               |               |                        |                |                   |                     |                         |
|                     | a - replace 40hp fire                      |                   |               |                        |                |                   |                     |                         |
|                     | pump station                               | 1                 | 36,000.00     | \$36,000               | 34             | 1                 | \$1,059             | \$34,947                |
|                     | b - replace fire alarm                     |                   |               |                        |                |                   |                     |                         |
|                     | system 06                                  | 53                | 525.00        | \$27,825               | 20             | 7                 | \$1,391             | \$18,083                |
|                     | c - replace fire alarm                     |                   |               |                        |                |                   |                     |                         |
|                     | system 16                                  | 53                | 155.00        | \$8,215                | 20             | 17                | \$411               | \$1,233                 |
|                     | 08 - Domestic Water S                      | tation:           |               |                        |                |                   |                     |                         |
|                     | a - replace domestic                       |                   |               |                        |                |                   |                     |                         |
|                     | water pumps                                | 2                 | 7,150.00      | \$14,300               | 20             | 1                 | \$715               | \$13,585                |