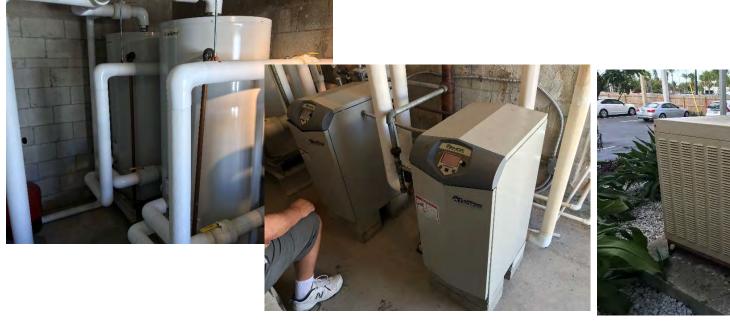

|               |                                                |          |               |               |        |           | Normal       | Current     |
|---------------|------------------------------------------------|----------|---------------|---------------|--------|-----------|--------------|-------------|
| Reserve       |                                                | Quantity | 11 <b>:</b> 4 | Replacement   | Normal | Remaining | Annual       | Reserve     |
| Category      | Component Items                                | Units    | Unit Cost \$  | Cost \$       | Life   | Life      | Contribution | Requirement |
| E - Replace & | 01 - A/C Condensers:                           |          |               |               |        |           |              |             |
|               | a - replace fitness                            |          |               |               |        |           |              |             |
|               | room 2ton condenser                            |          |               |               |        |           |              |             |
|               | 14                                             | 1        | 2,700.00      | \$2,700       | 10     | 5         | \$270        | \$1,350     |
|               | b - replace pool room                          | ,        | 2,700.00      | Ψ2,700        |        | Ü         | Ψ210         | Ψ1,000      |
|               | 2ton condenser 18                              | 1        | 2,700.00      | \$2,700       | 10     | 10        | \$270        | \$0         |
|               | c - replace card room                          | •        | _,,           | <del>,</del>  |        |           | <del></del>  | **          |
|               | 2.5ton condenser 17                            | 1        | 2,700.00      | \$2,700       | 10     | 8         | \$270        | \$540       |
|               | d - replace elevator                           |          |               |               |        |           |              |             |
|               | room 1.5ton condenser                          |          |               |               |        |           |              |             |
|               | 06                                             | 1        | 2,100.00      | \$2,100       | 10     | 1         | \$210        | \$1,890     |
|               | e - replace lobby area                         |          |               |               |        |           |              |             |
|               | 4ton condenser 14                              | 1        | 3,800.00      | \$3,800       | 10     | 5         | \$380        | \$1,900     |
|               | 02 - A/C Air Handlers:                         |          |               |               |        |           |              |             |
|               | a - replace fitness                            |          |               |               |        |           |              |             |
|               | room 2ton air handler                          |          |               |               |        |           |              |             |
|               | 14                                             | 1        | 1,200.00      | \$1,200       | 20     | 15        | \$60         | \$300       |
|               | b - replace pool room                          |          |               |               | 00     |           |              |             |
|               | 2ton air handler 18                            | 1        | 1,200.00      | \$1,200       | 20     | 20        | \$60         | \$0         |
|               | c - replace card room<br>2.5ton air handler 17 | 4        | 4 000 00      | <b>#4.000</b> | 20     | 40        | <b>#</b> 05  | <b>#400</b> |
|               |                                                | 1        | 1,300.00      | \$1,300       | 20     | 18        | \$65         | \$130       |
|               | d - replace elevator<br>room 1.5ton air        |          |               |               |        |           |              |             |
|               | handler 06                                     | 1        | 1,000.00      | ¢1 000        | 20     | 1         | \$50         | \$950       |
|               | e - replace lobby area                         | 1        | 1,000.00      | \$1,000       | 20     | 1         | φου          | 066¢        |
|               | 4ton air handler 14                            | 1        | 1,800.00      | \$1,800       | 20     | 15        | \$90         | \$450       |
|               | TON All HANGICE 14                             | ı        | 1,000.00      | φ1,000        | 20     | 13        | φθυ          | Ψ430        |