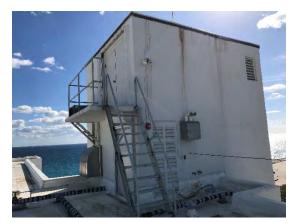

### **Photo Section:**

This section provides photographs of most of the component items listed in this reserve study – but not all. It does not provide photographs of problem areas, though they may be observable in the photographs – such as cracking on the asphalt paving.

|          |                             |                 |                 |                   |              |           | Normal           | Current     |
|----------|-----------------------------|-----------------|-----------------|-------------------|--------------|-----------|------------------|-------------|
| Reserve  |                             | Quantity        |                 | Replacement       | Normal       | Remaining | Annual           | Reserve     |
| Category | <b>Component Items</b>      | Units           | Unit Cost \$    | Cost \$           | Life         | Life      | Contribution     | Requirement |
|          | 03 - Condo Bldg. Rest       | orations:       |                 |                   |              |           |                  |             |
|          | a - restore exterior        |                 |                 |                   |              |           |                  |             |
|          | walls of condo bldg.        | 132,022         | 0.80            | \$105,618         | 12           | 9         | \$8,802          | \$26,406    |
|          | b - restore condo bldg.     |                 |                 |                   |              |           |                  |             |
|          | catwalk decks               | 11,999          | 1.50            | \$17,999          | 12           | 7         | \$1,500          | \$7,500     |
|          | c - restore condo bldg.     |                 |                 |                   |              |           |                  |             |
|          | stairwell decks             | 8,064           | 1.50            | \$12,096          | 12           | 7         | \$1,008          | \$5,040     |
|          | d - restore condo bldg.     |                 |                 |                   |              |           |                  |             |
|          | balcony decks               | 13,689          | 1.50            | \$20,534          | 12           | 7         | \$1,711          | \$8,555     |
|          | e - retexture condo         |                 |                 |                   |              |           |                  |             |
|          | bldg. catwalk decks         | 11,999          | 3.00            | \$35,997          | 20           | 10        | \$1,800          | \$18,000    |
|          | f - replace expansion       |                 |                 |                   |              |           |                  |             |
|          | joints                      | 102             | 52.00           | \$5,304           | 20           | 16        | \$265            | \$1,060     |
|          | g - note: restoration cost  |                 |                 | •                 |              |           |                  |             |
|          | h - note: restoration cost  | -               |                 |                   |              | -         |                  |             |
|          | i - note: the building wall | •               | •               | , ,               |              |           | rete restoration |             |
|          | j - note: the building sho  | uld be inspecte | ed for concrete | restoration prior | to each pain | it cycle  |                  |             |
|          | 04 - Doors:                 |                 |                 |                   |              |           |                  |             |
|          | a - replace single          |                 |                 |                   |              |           |                  |             |
|          | exterior metal doors &      |                 |                 |                   |              |           |                  |             |
|          | frames                      | 10              | 2,200.00        | \$22,000          | 25           | 10        | \$880            | \$13,200    |
|          | b - replace single trash    |                 |                 |                   |              |           |                  |             |
|          | chute doors & frames        | 13              | 2,200.00        | \$28,600          | 25           | 15        | \$1,144          | \$11,440    |
|          | c - replace double          |                 |                 |                   |              |           |                  |             |
|          | exterior metal doors &      | _               |                 | <b>.</b>          |              | _         | <b>.</b>         | **          |
|          | frames                      | 2               | 3,800.00        | \$7,600           | 25           | 5         | \$304            | \$6,080     |